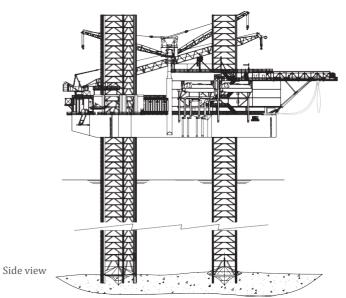

## Accommodation & Multi-support Unit

| GENERAL                                    |                                                       |
|--------------------------------------------|-------------------------------------------------------|
| Name                                       | Seafox Burj                                           |
| Flag / P.O.R.                              | Marshall Islands                                      |
| Design                                     | Marathon Le Tourneau                                  |
| Year built / Conversion date               | 1974 / 2012                                           |
|                                            |                                                       |
| Callsign                                   | V7R76<br>Det Norske Veritas (DNV)                     |
| <u>Class</u><br>IMO nr.                    | 8753316                                               |
| Environmental Conditions                   |                                                       |
| DIMENSIONS                                 | Air / Water -10c (14F)                                |
| Hull length                                | 72.25 m                                               |
| Max length over all                        | 98.59 m                                               |
| Breadth                                    | 61.11 m                                               |
| Depth                                      | 7.92 m                                                |
| Loadline draft                             | 5.18 m                                                |
| Gross Tonnage                              | 7975                                                  |
| DECK                                       | 1975                                                  |
| Deck capacity                              | 2.4 t/m <sup>2</sup>                                  |
| Deck space                                 | 1505 m <sup>2</sup>                                   |
| LEGS                                       |                                                       |
| Number of legs                             | 3                                                     |
| Туре                                       | Square lattice design                                 |
| Max Water Depth                            | 107 m                                                 |
| Length                                     | 142.6 m                                               |
| Tip of can below hull full raised position | 2.13 m                                                |
| Spud Can details                           | Diameter 14.0 m Height 7.30 m                         |
| HELICOPTER DECK                            |                                                       |
| Suitable                                   | Sikorsky S-92                                         |
| D-value                                    | 22 m                                                  |
| Safe Working Load (Tonnes)                 | 12,8 t                                                |
| Compliant                                  | CAP 437 CAAP71                                        |
| POWER GENERATION                           |                                                       |
| Electricity Diesel/Electric                | 3 x EMD diesel engines<br>1 x EMD turbo diesel engine |
| Emergency Diesel Generator                 | 1 x CAT 3512                                          |
| JACKING SYSTEM                             |                                                       |
| Туре                                       | Electro / Mechanical Geor Motor \Rack<br>& Pinion     |
| Capacity                                   | 4439 t preload per leg                                |
| Average speed                              | 0.45 m/min                                            |
|                                            |                                                       |