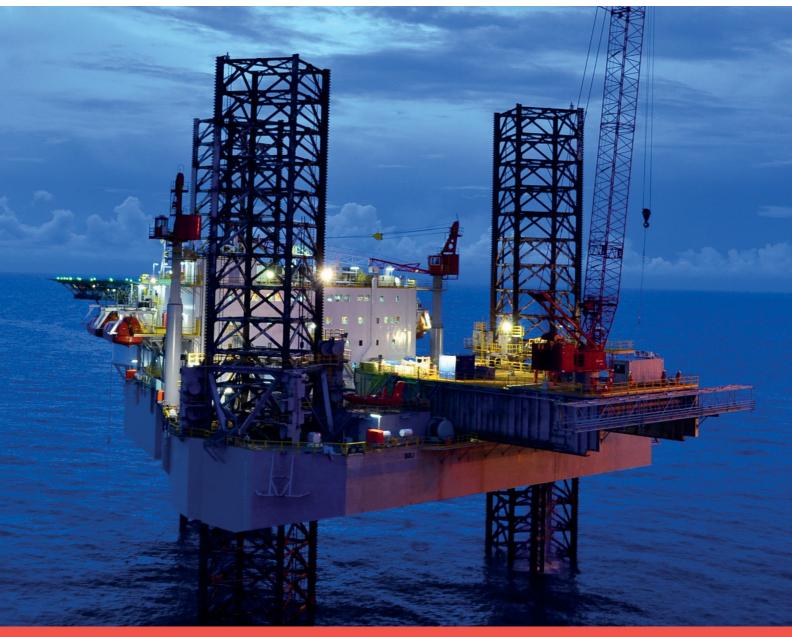

## **Seafox Burj**

Seafox Burj is a three-legged, self-elevating jack-up unit for accommodation and offshore support services. She was built in Vicksburg, Mississippi, (USA) by Marathon LeTourneau as a 53 design class jack-up drilling rig and converted in 2012 by Lamprell, in Sharjah, UAE. The Seafox Burj has a maximum Person on Board (POB) capacity of 300. She also has a maximum waterdepth operating capability of 107 m and three cranes currently configured to lift 61.7t; the largest crane is positioned on a 60-foot retractable cantilever. Excellent leisure facilities and other health and well-being amenities allow those on board a pleasant and positive experience.