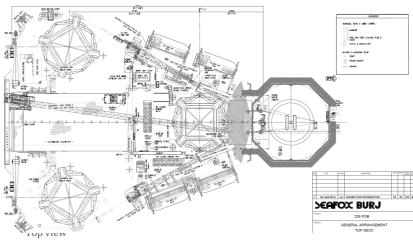

## Accommodation & Multi-support Unit

| GENERAL                                    |                                                       |
|--------------------------------------------|-------------------------------------------------------|
| Name                                       | Seafox Burj                                           |
| Flag / P.O.R.                              | Marshall Islands                                      |
| Design                                     | Marathon Le Tourneau                                  |
| Year built / Conversion date               | 1974 / 2012                                           |
|                                            |                                                       |
| Callsign                                   | V7R76<br>Det Norske Veritas (DNV)                     |
| <u>Class</u><br>IMO nr.                    | 8753316                                               |
| Environmental Conditions                   |                                                       |
| DIMENSIONS                                 | Air / Water -10c (14F)                                |
| Hull length                                | 72.25 m                                               |
| Max length over all                        | 98.59 m                                               |
| Breadth                                    | 61.11 m                                               |
| Depth                                      | 7.92 m                                                |
| Loadline draft                             | 5.18 m                                                |
| Gross Tonnage                              | 7975                                                  |
| DECK                                       | 1975                                                  |
| Deck capacity                              | 2.4 t/m <sup>2</sup>                                  |
| Deck space                                 | 1505 m <sup>2</sup>                                   |
| LEGS                                       |                                                       |
| Number of legs                             | 3                                                     |
| Туре                                       | Square lattice design                                 |
| Max Water Depth                            | 107 m                                                 |
| Length                                     | 142.6 m                                               |
| Tip of can below hull full raised position | 2.13 m                                                |
| Spud Can details                           | Diameter 14.0 m Height 7.30 m                         |
| HELICOPTER DECK                            |                                                       |
| Suitable                                   | Sikorsky S-92                                         |
| D-value                                    | 22 m                                                  |
| Safe Working Load (Tonnes)                 | 12,8 t                                                |
| Compliant                                  | CAP 437 CAAP71                                        |
| POWER GENERATION                           |                                                       |
| Electricity Diesel/Electric                | 3 x EMD diesel engines<br>1 x EMD turbo diesel engine |
| Emergency Diesel Generator                 | 1 x CAT 3512                                          |
| JACKING SYSTEM                             |                                                       |
| Туре                                       | Electro / Mechanical Geor Motor \Rack<br>& Pinion     |
| Capacity                                   | 4439 t preload per leg                                |
| Average speed                              | 0.45 m/min                                            |
|                                            |                                                       |

| VARIABLE LOAD                   |                                                                    |
|---------------------------------|--------------------------------------------------------------------|
| Operational                     | 2040 t                                                             |
| LIFE SAVING EQUIPMENT           |                                                                    |
| Rescue Boat                     | 1 x 12 POB                                                         |
| Lifeboats/Type                  | 4 x 150 man TEMPSC                                                 |
| Liferafts/Type                  | 12x25POBTOBType                                                    |
| ENVIRONMENTAL SURVIVAL C        | RITERIA                                                            |
| Water Depth                     | 100m                                                               |
| Wave Height                     | 13.72 m                                                            |
| Airgap                          | 13.41 m                                                            |
| Period                          | 11.3 sec                                                           |
| Current                         | 0 m/s                                                              |
| Wind speed                      | 51 m/s                                                             |
| MOORING SYSTEM                  |                                                                    |
| Mooring winches                 | 4 x 22t                                                            |
| CRANES                          |                                                                    |
| Port Crane                      | Marathon Le Tourneau PCM 120-AS                                    |
|                                 | Max: 45 t @ 7.3 m                                                  |
|                                 | Min: 4.5 t @ 30.5 m                                                |
| Starboard Crane                 | Marathon Le Tourneau PCM 120-AS Max:                               |
|                                 | 45 t @ 7.3 m                                                       |
|                                 | Min: 4.5 t @ 30.5 m                                                |
| Stern Crane                     | Manitowoc 14000 Series                                             |
|                                 | Max: 61.7 t @ 10.4 m                                               |
|                                 | Min: 3.3 t @ 66 m                                                  |
| ACCOMMODATION                   | 300                                                                |
| Capacity                        |                                                                    |
| Facilities                      | Sr & Jr Recreation Room,<br>Sr & Jr Mess Hall, Laundry, Gym, Pool/ |
|                                 | Snooker Room                                                       |
| OTHER RELEVANT INFORMATION      |                                                                    |
| Fuel Storage Capacities         | 423 t                                                              |
| Potable Water Storage Capacity  | 877 t                                                              |
| Water Maker Capactity           | 150,000 litres per day                                             |
| Fuel Consumption - On full Load | 9 t per day                                                        |
| Gangway                         | 1 x 30 m                                                           |
| 0 -7                            |                                                                    |